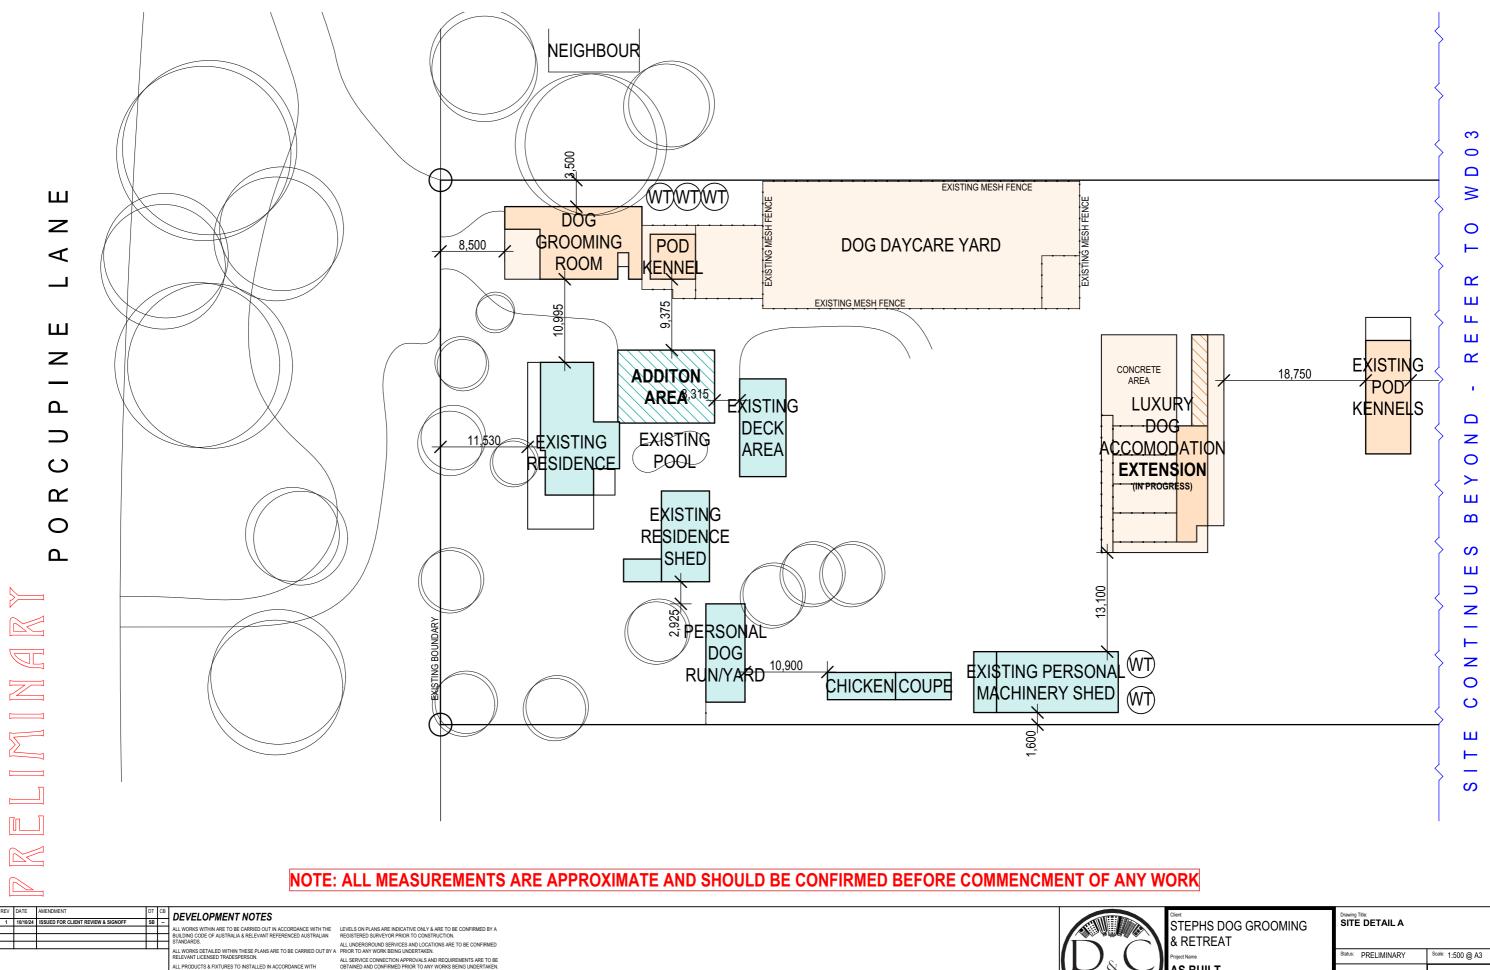

| Status: PRELIMINARY | <sup>Scale:</sup> 1:500 @ A3 |
|---------------------|------------------------------|
| Project No: 22034_2 | Sheet No.:<br>WD3            |
|                     | 40/40/2024                   |