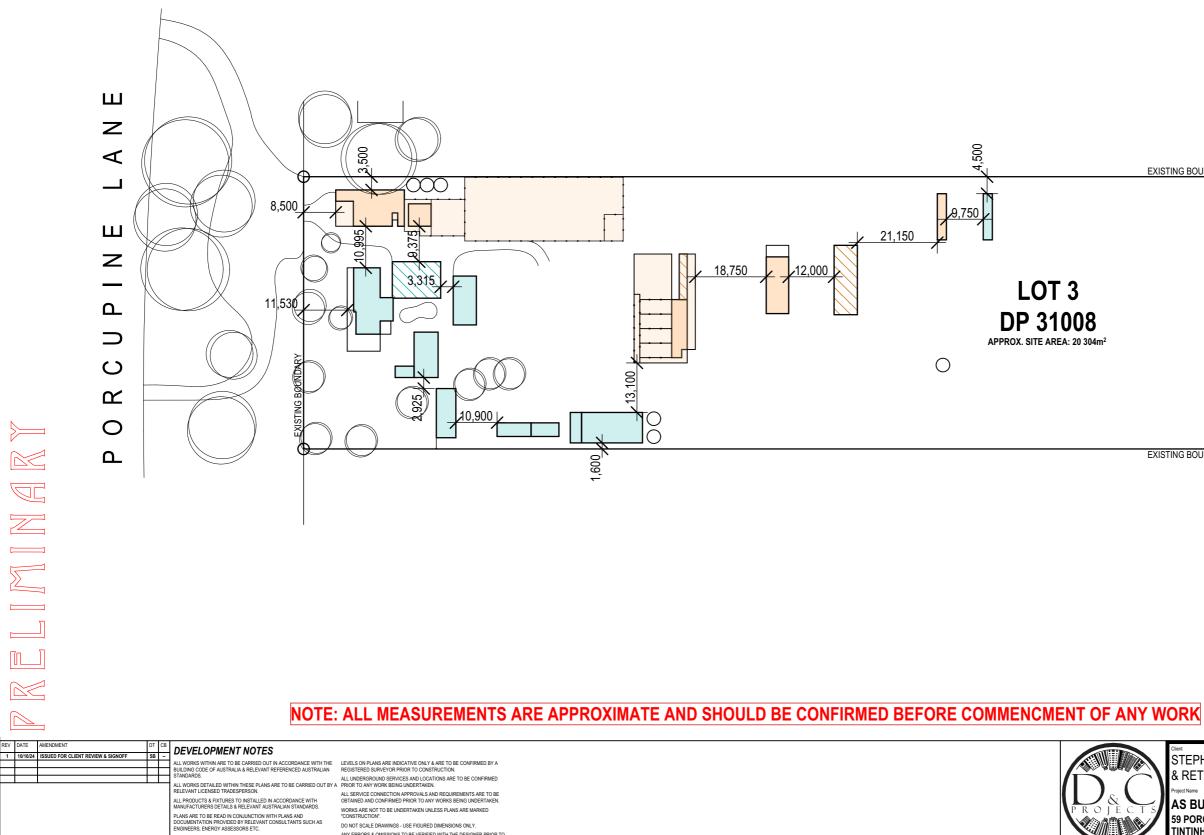

STEPHS DOG GROOMING & RETREAT

AS BUILT 59 PORCUPINE LANE TINTINHULL NSW 2352

| Drawing Title:<br>LOCATION PLAN |                    |
|---------------------------------|--------------------|
| Status: PRELIMINARY             | Scale: 1:1000 @ A3 |
| Project No:                     | Sheet No.:         |
| 22034_2                         | WD1                |
| Plot Date:                      | 10/10/2024         |